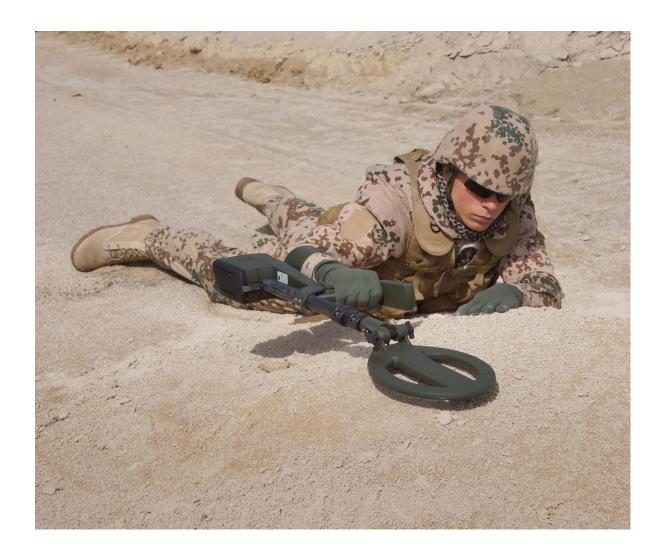

#### PRODUCT DESCRIPTION

The MINEX 4.600 is designed to detect very small near-surface metal objects, so-called minimum metal mines or plastic mines. It offers maximum sensitivity and best possible pinpointing of targets while still providing robustness and reliability in any conditions.

A ground learning function for operation on uncooperative soil and a military mode that turns off the LED indicators for safe night operations are only two of the vital features available.

The MINEX 4.600 comes in a rugged transport case and can be equipped with accessories according to the customer's needs. Commonly, individual packages are defined and delivered.