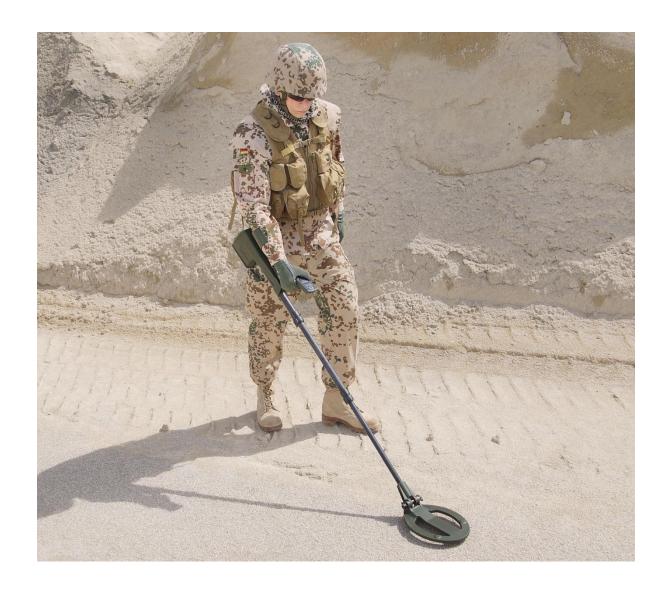

#### PRODUCT DESCRIPTION

The MINEX 4.600 is designed to detect very small near-surface metal objects, so-called minimum metal mines or plastic mines. It offers maximum sensitivity and best possible pinpointing of targets while still providing robustness and reliability in any conditions.

A ground learning function for operation on uncooperative soil and a military mode that turns off the LED indicators for safe night operations are only two of the vital features available.

The MINEX 4.600 comes in a rugged transport case and can be equipped with accessories according to the customer's needs. Commonly, individual packages are defined and delivered.