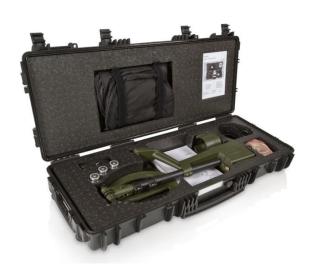

A ground learning function for operation on uncooperative soil and a military mode that turns off the LED indicators for safe night operations are only two of the vital features available.

The MINEX 4.600 comes in a rugged transport case and can be equipped with accessories according to the customer's needs. Commonly, individual packages are defined and delivered.

#### **OPTIONAL EQUIPMENT**

- Backpack
- Headphone
- Carrying strap
- Rechargeable batteries
- MINEX software for service purposes