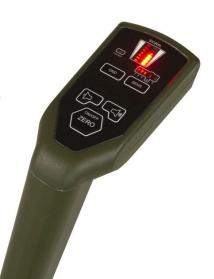

#### **CHARACTERISTICS**

- Dual frequency continuous wave technology for constantly high sensitivity to all metals
- Two integrated search heads (Double D) for precise pinpointing
- Detection along large metal structures like railway tracks, fences and cars
- All control and display elements integrated into the handle
- Visual display with 14 LEDs that can be switched off in Military Mode
- Five sensitivity ranges
- No disturbance by high power lines
- No influence by wet soil or salty water on the detection depth
- Individual ground learning for non cooperative soil conditions
- Integrated function test of all control and display elements incl. malfunction alarm